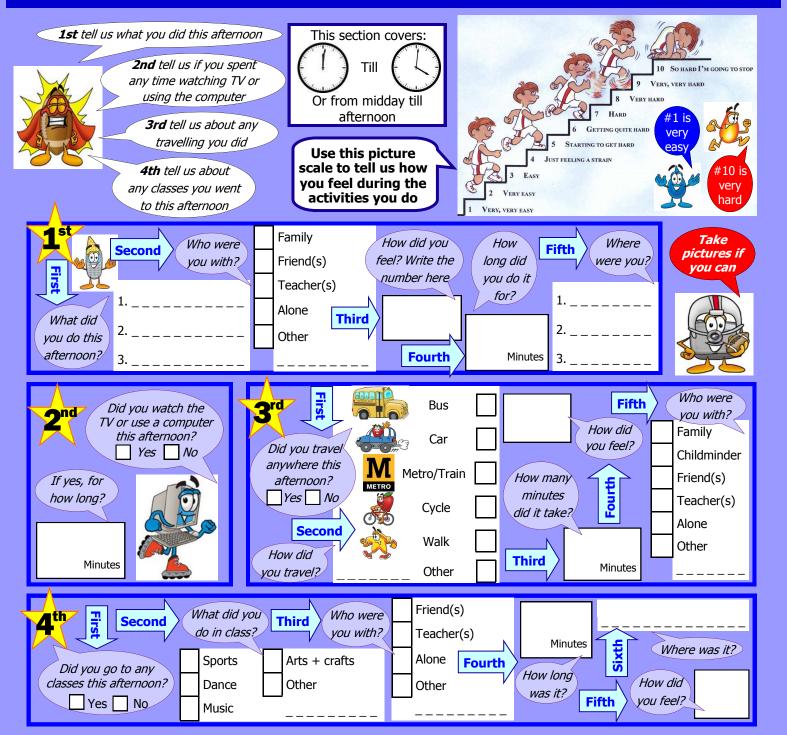

#### How do you feel when you do different activities?

This picture shows **how our bodies feel** when we do different intensities of activity

The boy gets more and more **tired** and **sweaty** the more active he is

In this diary you are asked to tell us about how you feel during all the different activities you do – use the picture scale to help you tell us how you feel.

See the two examples below...

Talking on the phone is very, very easy - your heart beats slowly and you breathe gently

Running races is very
hard - your heart beats
quickly, your breathing is
faster and you might
get a red face!

Which number from the picture scale would you match to how the characters feel?