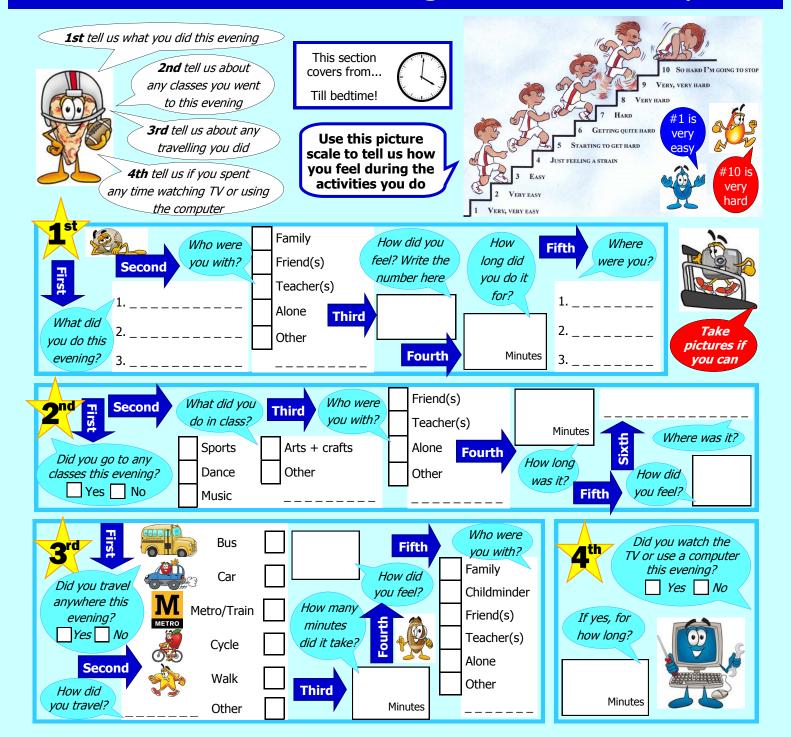

#### How do you feel when you do different activities?

This picture shows **how our bodies feel** when we do different intensities of activity

The boy gets more and more **tired** and **sweaty** the more active he is

In this diary you are asked to tell us about how you feel during all the different activities you do – use the picture scale to help you tell us how you feel.

See the two examples below...

Talking on the phone is very, very easy - your heart beats slowly and you breathe gently

Running races is very
hard - your heart beats
quickly, your breathing is
faster and you might
get a red face!

Which number from the picture scale would you match to how the characters feel?