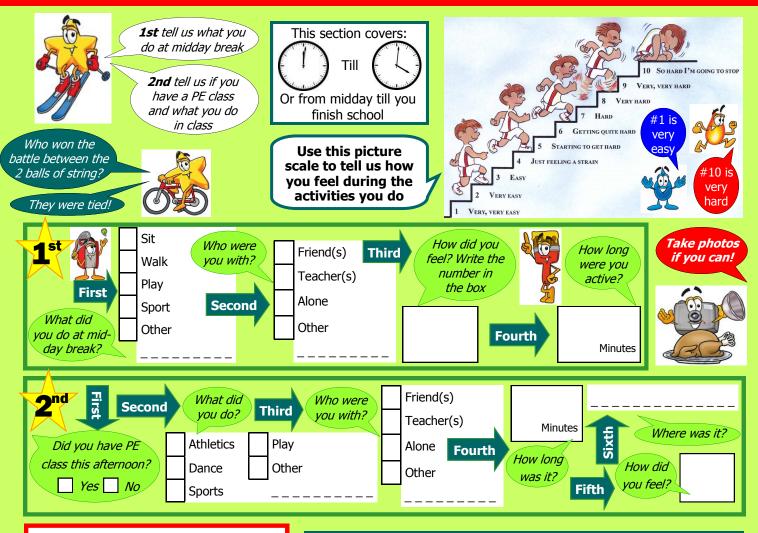

# Lunch/Dinner and Afternoon Snacks—Training

| cou<br>5th teli<br>snacks a                        | out your              | Hol<br>Chi                                                       | First me sildminder end's house mool s          | Where did you at lunch/dinner?                                                 | Home Childmi Friend's Friend School Shop Other                          | inder did<br>ge<br>s house fro                                                              | nere<br>you<br>et it<br>om?                                          | Family Childmind Friend(s) Teacher(s) TV or Cor Alone Other | ler <b>F</b> (      | ourth         | Pid you take a photo?  Yes No  Now circle what you eat & drink 2nd, 3rd & 4th |
|----------------------------------------------------|-----------------------|------------------------------------------------------------------|-------------------------------------------------|--------------------------------------------------------------------------------|-------------------------------------------------------------------------|---------------------------------------------------------------------------------------------|----------------------------------------------------------------------|-------------------------------------------------------------|---------------------|---------------|-------------------------------------------------------------------------------|
| Sandwich                                           | Soup                  | Snacks +<br>Pastry                                               | Pizza                                           | Pasta                                                                          | Meat                                                                    | Fish<br>+ Egg                                                                               | Starchy<br>sides                                                     | Veg.                                                        | Ot                  | ther          | rd Drinks Water                                                               |
| Bread/roll Wrap Toastie Cheese Fish Egg Meat Salad | Meat<br>Veg<br>Lentil | Crisps Cheese biscuits Crackers Nuts Sausage roll Pasty Meat pie | Tomato +<br>cheese<br>Meat<br>Vegetable<br>Fish | Hot with<br>sauce<br>Cold with<br>sauce<br>Hot no<br>sauce<br>Cold no<br>sauce | Beef<br>Chicken<br>Turkey<br>Lamb<br>Pork<br>Sausage<br>Burger<br>Kebab | Fish<br>fingers<br>Fried fish<br>Prawns<br>Salmon<br>White<br>fish<br>Shellfish<br>All eggs | Boiled potatoes Mashed potatoes Chips Boiled rice Fried rice Noodles | Carrots                                                     |                     |               | Squash/ cordial Juice Fizzy pop Milk Milkshake Tea Coffee                     |
| Cake<br>Cereal bar<br>+ biscuits                   | Cereal b              | Scone - Gate<br>ar - Biscuit - C<br>Chocolate bisc               | Cook-                                           | any                                                                            | you have<br>drinks or<br>after lunc                                     | Whe did y eat i                                                                             | ou Thi                                                               | ird <i>did</i>                                              | ere<br>you<br>t it? | Fami<br>Child | Iminder                                                                       |
| Chocolate                                          |                       | All types                                                        |                                                 | !   Y                                                                          | es No                                                                   | ···/ //-                                                                                    |                                                                      | Home                                                        |                     | Frien         | na(s)                                                                         |
| Fruit                                              |                       | Banana - Beri<br>a/tangerine -                                   | ries -                                          | If yes wh                                                                      | <u> </u>                                                                |                                                                                             | Second                                                               | Childminde<br>Friend's ho                                   |                     | Alone         | vou eat                                                                       |
| Ice cream                                          |                       | All types                                                        |                                                 |                                                                                | $\vdash$                                                                | Childminder                                                                                 |                                                                      | Shop                                                        |                     | Othe          | er with?                                                                      |
| Sweets                                             |                       | All types                                                        |                                                 |                                                                                | <u> </u>                                                                | riend's hous                                                                                |                                                                      |                                                             |                     | Fifth D       |                                                                               |
| Yoghurt                                            | +                     | t - Fromage                                                      |                                                 |                                                                                | LJ'                                                                     | Cafe/Restauı                                                                                | rant                                                                 | Cafe/Resta                                                  | aurant              |               | id you take<br>a photo?                                                       |
| Sauces<br>Other                                    |                       | stard - Cream                                                    |                                                 |                                                                                |                                                                         | <br>Other                                                                                   |                                                                      | Other                                                       |                     |               | Yes<br>No                                                                     |

#### How do you feel when you do different activities?

This picture shows **how our bodies feel** when we do different intensities of activity

The boy gets more and more **tired** and **sweaty** the more active he is

In this diary you are asked to tell us about how you feel during all the different activities you do – use the picture scale to help you tell us how you feel.

See the two examples below...

Talking on the phone is very, very easy - your heart beats slowly and you breathe gently

Running races is very
hard - your heart beats
quickly, your breathing is
faster and you might
get a red face!

Which number from the picture scale would you match to how the characters feel?