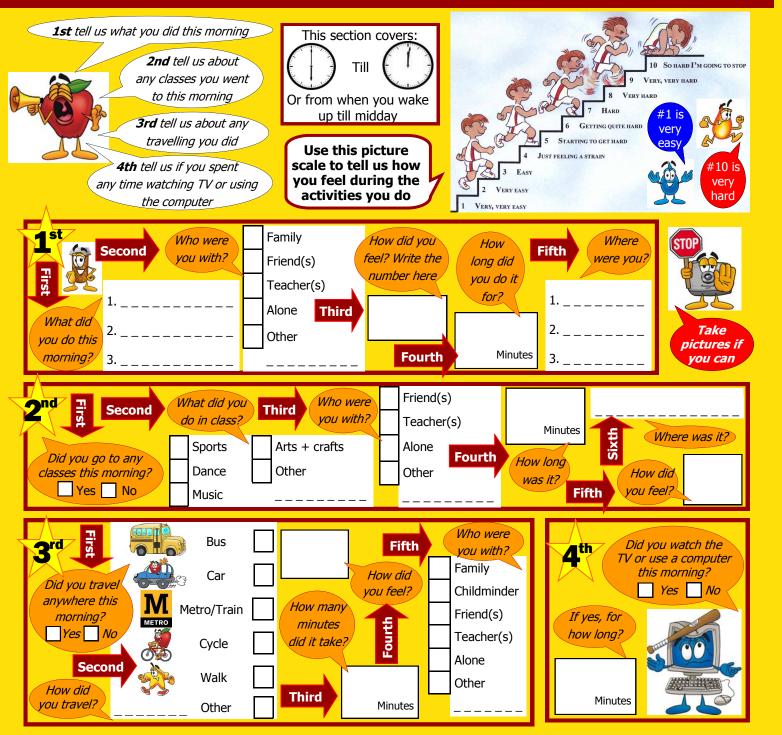

| ks after st? No                                                    | Home Childminder Friend's hous Cafe/Restaur                      |                                                                            | Home Childmi Friend's Friend Cafe/Ro                           |                                                           | Ch                                                                                        | Who did you eat with?  mily  mildminder  fifth  iend(s)  or Computer  one | Did you take a photo?                                                    |

#### **Morning till Midday Activities—Saturday**



# Lunch/Dinner and Afternoon Snacks—Saturday

| questic                                                            | course, drinks + dessert you eat + drink  Sth tell us about snacks and drinks you have later  Cafe/Re  Other |                       |                                                                              |                                                    |                                            |                            | Second   | Cafe/Restaurant Other Fish Starchy |      |                                                                                             |                                                                                           |                     | Family Childminder Friend(s) TV or Computer Alone Other         |