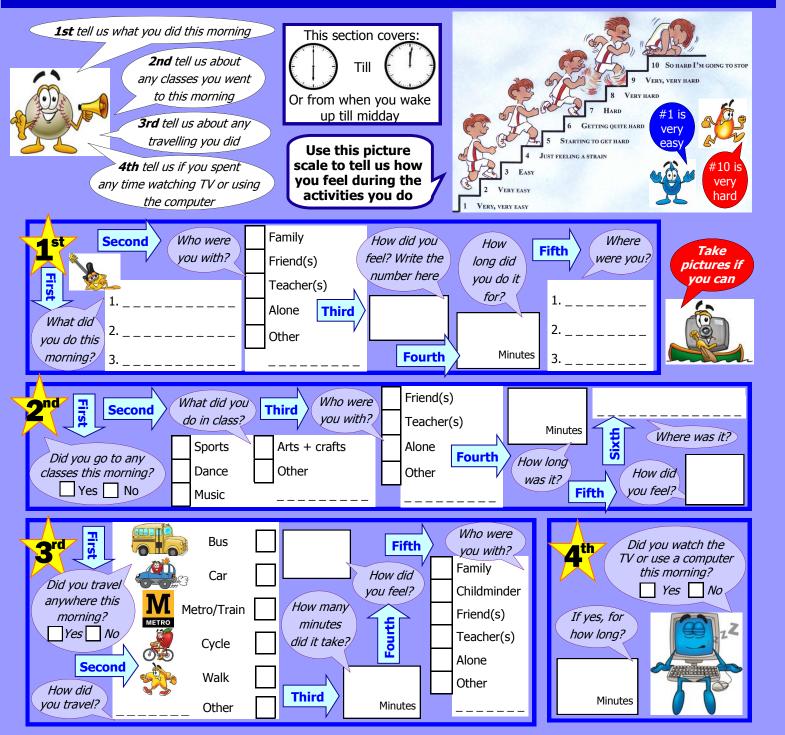

#### How do you feel when you do different activities?

This picture shows **how our bodies feel** when we do different intensities of activity

The boy gets more and more **tired** and **sweaty** the more active he is

In this diary you are asked to tell us about how you feel during all the different activities you do – use the picture scale to help you tell us how you feel.

See the two examples below...

Talking on the phone is very, very easy - your heart beats slowly and you breathe gently

Running races is very
hard - your heart beats
quickly, your breathing is
faster and you might
get a red face!

Which number from the picture scale would you match to how the characters feel?