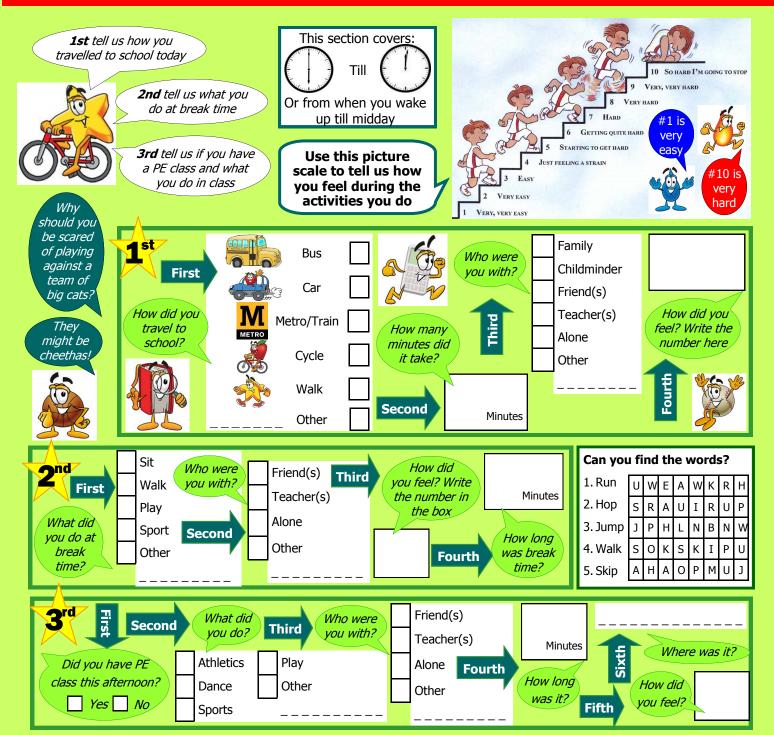

#### **Morning till Midday Activities—Training**

#### How do you feel when you do different activities?

This picture shows **how our bodies feel** when we do different intensities of activity

The boy gets more and more **tired** and **sweaty** the more active he is

In this diary you are asked to tell us about how you feel during all the different activities you do – use the picture scale to help you tell us how you feel.

See the two examples below...

Talking on the phone is very, very easy - your heart beats slowly and you breathe gently

Running races is very
hard - your heart beats
quickly, your breathing is
faster and you might
get a red face!

Which number from the picture scale would you match to how the characters feel?