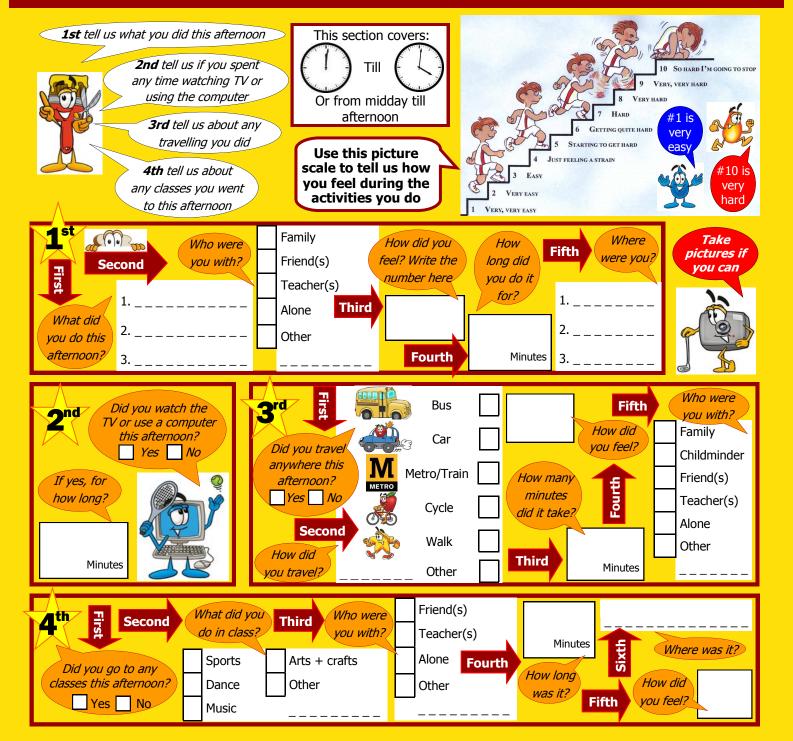

#### How do you feel when you do different activities?

This picture shows **how our bodies feel** when we do different intensities of activity

The boy gets more and more **tired** and **sweaty** the more active he is

In this diary you are asked to tell us about how you feel during all the different activities you do – use the picture scale to help you tell us how you feel.

See the two examples below...

Talking on the phone is very, very easy - your heart beats slowly and you breathe gently

Running races is very
hard - your heart beats
quickly, your breathing is
faster and you might
get a red face!

Which number from the picture scale would you match to how the characters feel?