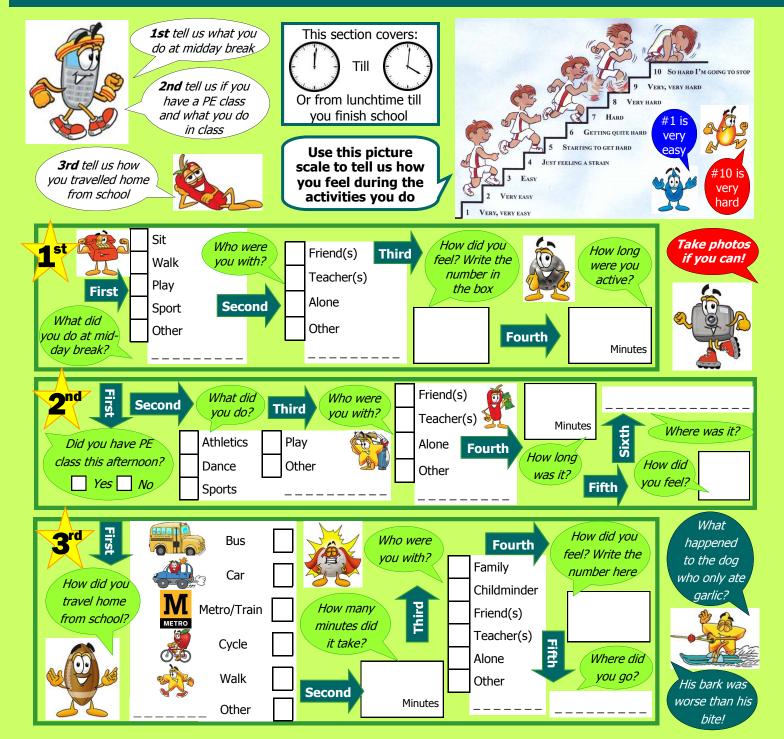

| have any dr<br>c after break<br>Yes No                             |                                                    | Where did you eat it?                                    | Home Childmi Friend's Friend School Shop Other                 | nder did y get from                                      | you it m?                                                                    | Family Childminder Friend(s) Teacher(s) TV or Computer Alone Other                 | take a photo?                                                                                    |

#### **Morning till Midday Activities—Friday**



#### **Lunch/Dinner and Afternoon Snacks—Friday**



#### Midday till End of School Time Activities—Friday



# Tea/Evening Meal and Supper—Friday

| W. | Sth to                                             | t your tea,           | Holde Ch<br>Sr + U<br>Ca<br>Ca<br>Ca<br>Ca<br>Ca<br>Ca<br>Ca<br>Ca<br>Ca<br>Ca | First ome nildminder iend's house afe/Restaura  | Second                                                                         | Shop                                                                    | ninder gen                                                                                  | Third                                                                | , ( ,,,                                                         |                     | ourth N                   | Yes No               |
|----|----------------------------------------------------|-----------------------|---