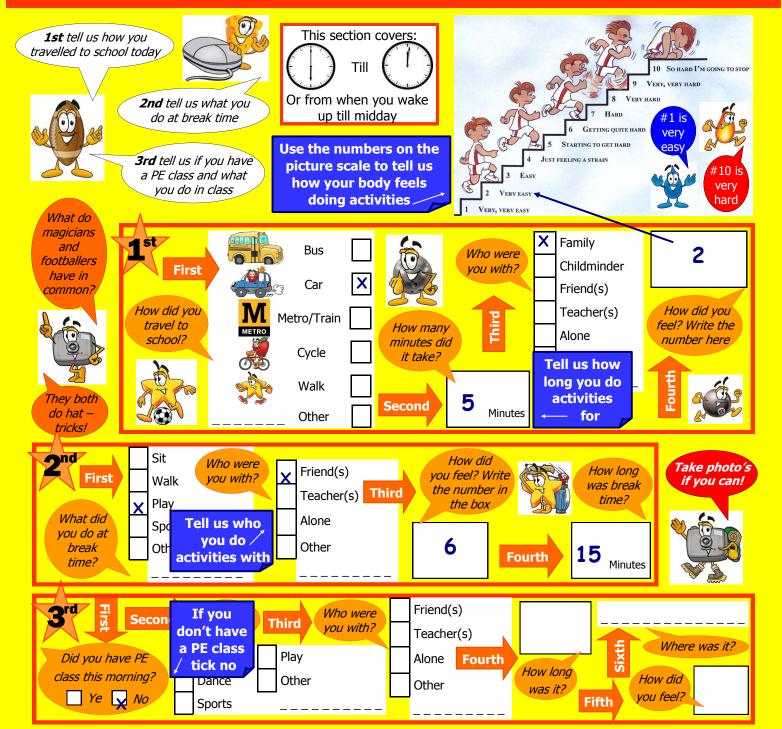

#### **Morning till Midday Activities—Training**

#### How do you feel when you do different activities?

This picture shows **how our bodies feel** when we do different intensities of activity

The boy gets more and more **tired** and **sweaty** the more active he is

In this diary you are asked to tell us about how you feel during all the different activities you do – use the picture scale to help you tell us how you feel.

See the two examples below...

Talking on the phone is very, very easy - your heart beats slowly and you breathe gently

Running races is very
hard - your heart beats
quickly, your breathing is
faster and you might
get a red face!

Which number from the picture scale would you match to how the characters feel?