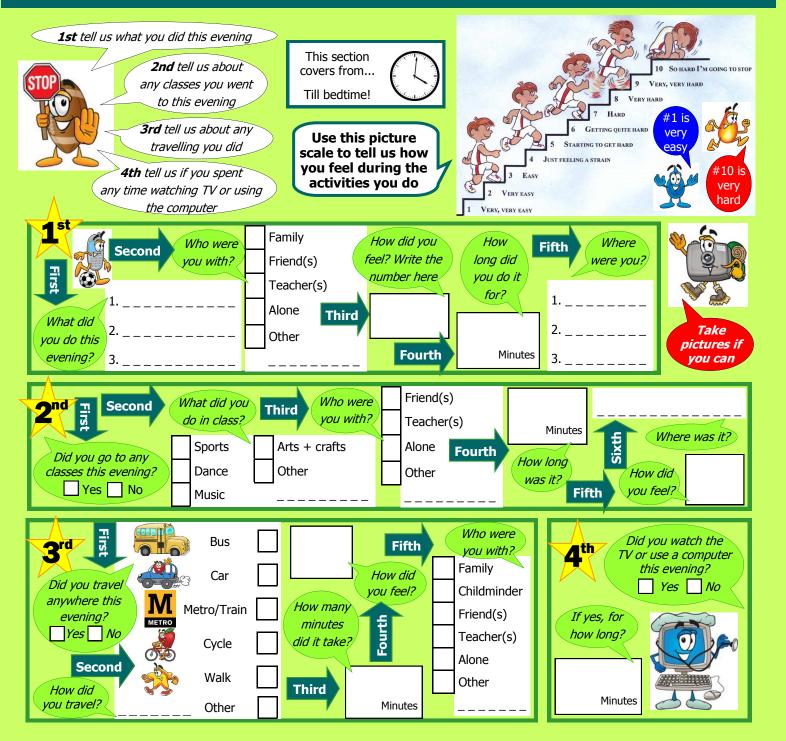

#### **Lunch till End of School Time Activities—Training**

When you have finished show these diary pages to Rachel to see how you got on!