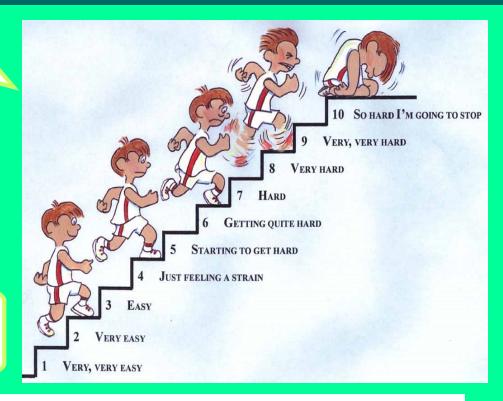

#### How do you feel when you do different activities?

This picture shows **how our bodies feel** when we do different intensities of activity

The boy gets more and more **tired** and **sweaty** the more active he is

In this diary you are asked to tell us about how you feel during all the different activities you do – use the picture scale to help you tell us how you feel.

See the two examples below...

Talking on the phone is very, very easy - your heart beats slowly and you breathe gently

Running races is very
hard - your heart beats
quickly, your breathing is
faster and you might
get a red face!

Which number from the picture scale would you match to how the characters feel?