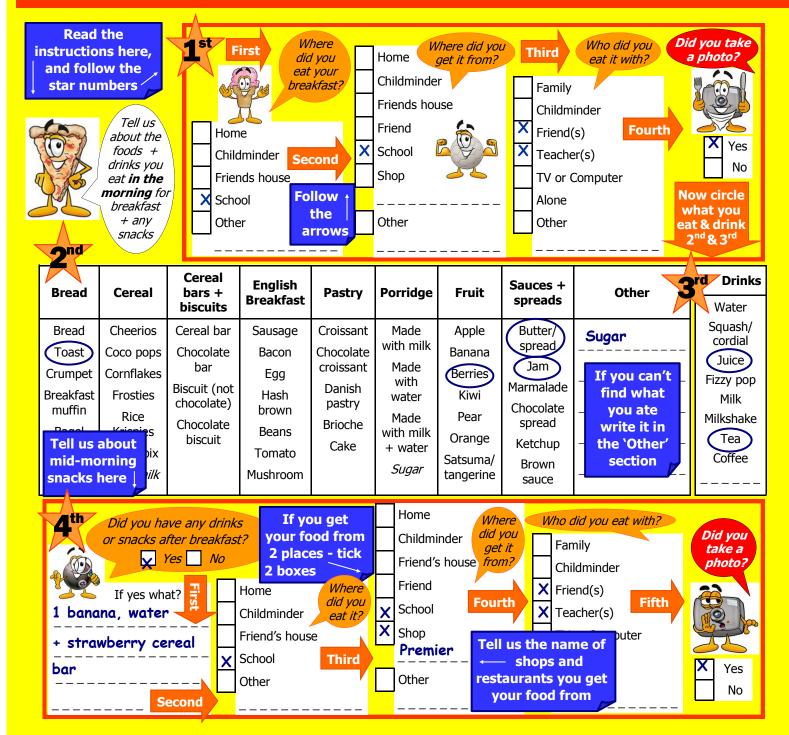

your diary at the end of the day



Oops!





#### How do you feel when you do different activities?

This picture shows **how our bodies feel** when we do different intensities of activity



The boy gets more and more **tired** and **sweaty** the more active he is



In this diary you are asked to tell us about how you feel during all the different activities you do – use the picture scale to help you tell us how you feel.

See the two examples below...

Talking on the phone is very, very easy - your heart beats slowly and you breathe gently





Running races is very
hard - your heart beats
quickly, your breathing is
faster and you might
get a red face!



Which number from the picture scale would you match to how the characters feel?



#### **Breakfast and Morning Snacks—Example**



#### **Morning till Midday Activities—Example**



#### **Lunch/Dinner and Afternoon Snacks—Example**



#### Midday till End of School Time Activities—Example



#### **Breakfast and Morning Snacks—Training**



#### **Morning till Midday Activities—Training**



# Lunch/Dinner and Afternoon Snacks—Training

| cou<br>5th teli<br>snacks a                        | out your              | Hol<br>Chi                                                       | First me sildminder end's house mool s          | Where did you at lunch/dinner?                                                 | Home Childmi Friend's Friend School Shop Other                          | inder did<br>ge<br>s house fro                                                              | nere<br>you<br>et it<br>om?