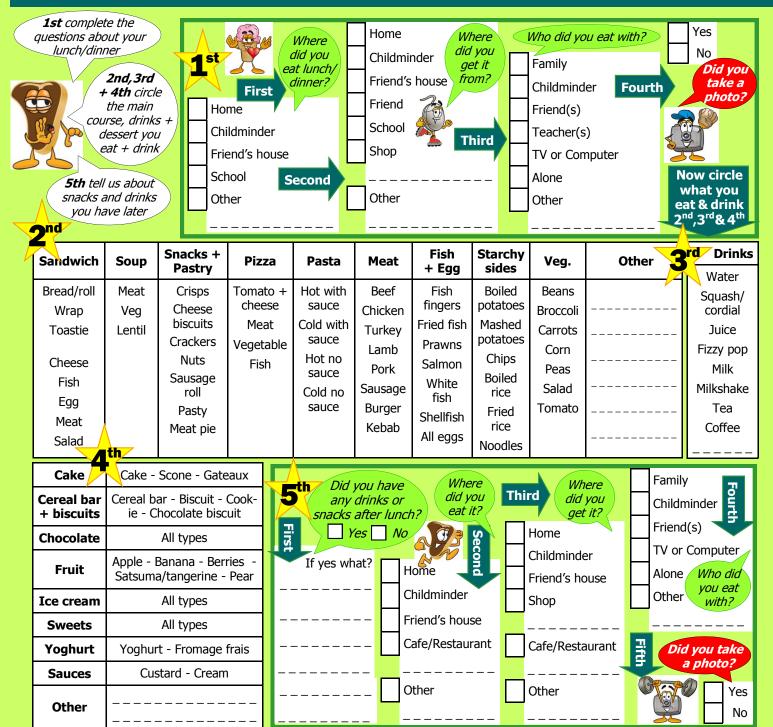

# Lunch/Dinner and Afternoon Snacks—Training

| cou<br>5th teli<br>snacks a                        | out your              | Hol<br>Chi                                                       | First me sildminder end's house mool s          | Where did you at lunch/dinner?                                                 | Home Childmi Friend's Friend School Shop Other                          | inder did<br>ge<br>s house fro                                                              | nere<br>you<br>et it<br>om?                                          | Family Childmind Friend(s) Teacher(s) TV or Cor Alone Other | ler <b>F</b> (      | ourth         | Pid you take a photo?  Yes No  Now circle what you eat & drink 2nd, 3rd & 4th |
|----------------------------------------------------|-----------------------|------------------------------------------------------------------|-------------------------------------------------|--------------------------------------------------------------------------------|-------------------------------------------------------------------------|---------------------------------------------------------------------------------------------|----------------------------------------------------------------------|-------------------------------------------------------------|---------------------|---------------|-------------------------------------------------------------------------------|
| Sandwich                                           | Soup                  | Snacks +<br>Pastry                                               | Pizza                                           | Pasta                                                                          | Meat                                                                    | Fish<br>+ Egg                                                                               | Starchy<br>sides                                                     | Veg.                                                        | Ot                  | ther          | rd Drinks Water                                                               |
| Bread/roll Wrap Toastie Cheese Fish Egg Meat Salad | Meat<br>Veg<br>Lentil | Crisps Cheese biscuits Crackers Nuts Sausage roll Pasty Meat pie | Tomato +<br>cheese<br>Meat<br>Vegetable<br>Fish | Hot with<br>sauce<br>Cold with<br>sauce<br>Hot no<br>sauce<br>Cold no<br>sauce | Beef<br>Chicken<br>Turkey<br>Lamb<br>Pork<br>Sausage<br>Burger<br>Kebab | Fish<br>fingers<br>Fried fish<br>Prawns<br>Salmon<br>White<br>fish<br>Shellfish<br>All eggs | Boiled potatoes Mashed potatoes Chips Boiled rice Fried rice Noodles | Carrots                                                     |                     |               | Squash/ cordial Juice Fizzy pop Milk Milkshake Tea Coffee                     |
| Cake<br>Cereal bar<br>+ biscuits                   | Cereal b              | Scone - Gate<br>ar - Biscuit - C<br>Chocolate bisc               | Cook-                                           | any                                                                            | you have<br>drinks or<br>after lunc                                     | Whe did y eat i                                                                             | ou Thi                                                               | ird <i>did</i>                                              | ere<br>you<br>t it? | Fami<br>Child | Iminder                                                                       |
| Chocolate                                          |                       | All types                                                        |                                                 | !   Y                                                                          | es No                                                                   | ···/ //-                                                                                    |                                                                      | Home                                                        |                     | Frien         | na(s)                                                                         |
| Fruit                                              |                       | Banana - Beri<br>a/tangerine -                                   | ries -                                          | If yes wh                                                                      | <u> </u>                                                                |                                                                                             | Second                                                               | Childminde<br>Friend's ho                                   |                     | Alone         | vou eat                                                                       |
| Ice cream                                          |                       | All types                                                        |                                                 |                                                                                | $\vdash$                                                                | Childminder                                                                                 |                                                                      | Shop                                                        |                     | Othe          | er with?                                                                      |
| Sweets                                             |                       | All types                                                        |                                                 |                                                                                | <u> </u>                                                                | riend's hous                                                                                |                                                                      |                                                             |                     | Fifth D       |                                                                               |
| Yoghurt                                            | +                     | t - Fromage                                                      |                                                 |                                                                                | LJ'                                                                     | Cafe/Restauı                                                                                | rant                                                                 | Cafe/Resta                                                  | aurant              |               | id you take<br>a photo?                                                       |
| Sauces<br>Other                                    |                       | stard - Cream                                                    |                                                 |                                                                                |                                                                         | <br>Other                                                                                   |                                                                      | Other                                                       |                     |               | Yes<br>No                                                                     |