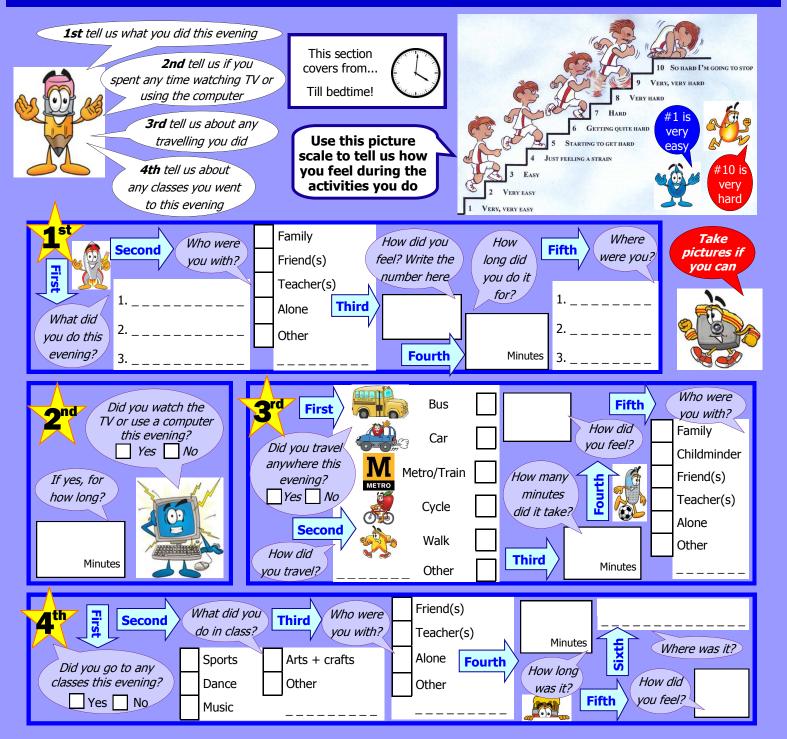

#### How do you feel when you do different activities?

This picture shows **how our bodies feel** when we do different intensities of activity

The boy gets more and more **tired** and **sweaty** the more active he is

In this diary you are asked to tell us about how you feel during all the different activities you do – use the picture scale to help you tell us how you feel.

See the two examples below...

Talking on the phone is very, very easy - your heart beats slowly and you breathe gently

Running races is very
hard - your heart beats
quickly, your breathing is
faster and you might
get a red face!

Which number from the picture scale would you match to how the characters feel?