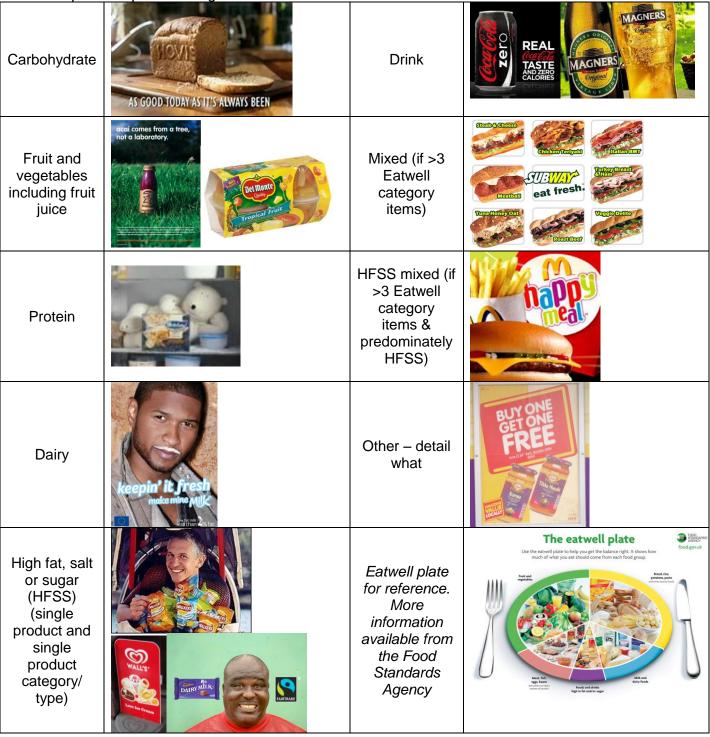

nch special, set
price) limited/
insufficient
information what
included



Food/drink available
- insufficient
information what
included





\*Only adverts categorised as 'Food/drink available/choices/broad type categories', 'Food/drink product' or 'Food/drink image' undergo further analysis

Logo/Brand image should also provide brand name and proxy/main information

Brand name of food/drink product being advertised should be provided. Main/forefront brand if multiple.

It should be highlighted if the **branded food/drink product only** is being advertised as the **main feature** 

or by proxy i.e.



By proxy





Food/drinks should be categorised into the **Eatwell plate** according to the following categories:

Where the product spans 2 categories number the most dominant element 1st



### **Food/drink type** should be categorised according to the following categories:

- Bread and bread products
- Breakfast cereals (sugared Yes or No)
- Breakfast meal
- Cakes, biscuits and deserts
- Cheese and butter
- Confectionary
- Ice cream
- Fast food (including mixed items)
- Fast food outlet
- Fruit & vegetables (including fruit juice)
- Main meal
- Meat, fish and eggs protein
- Potatoes/pasta

- Pre-prepared conv. food (frozen/ready meal)
- Sandwich
- Savoury snacks
- Yoghurt/dairy desert
- Mixed (>3 items span different categories)
- Alcohol
- Energy drinks
- Milk
- · Soft drinks including milkshake
- Tea, coffee and hot chocolate
- Water
- Other detail what

Food/drinks should be attributed with a **unique selling point** according to the following categories: Where the prod