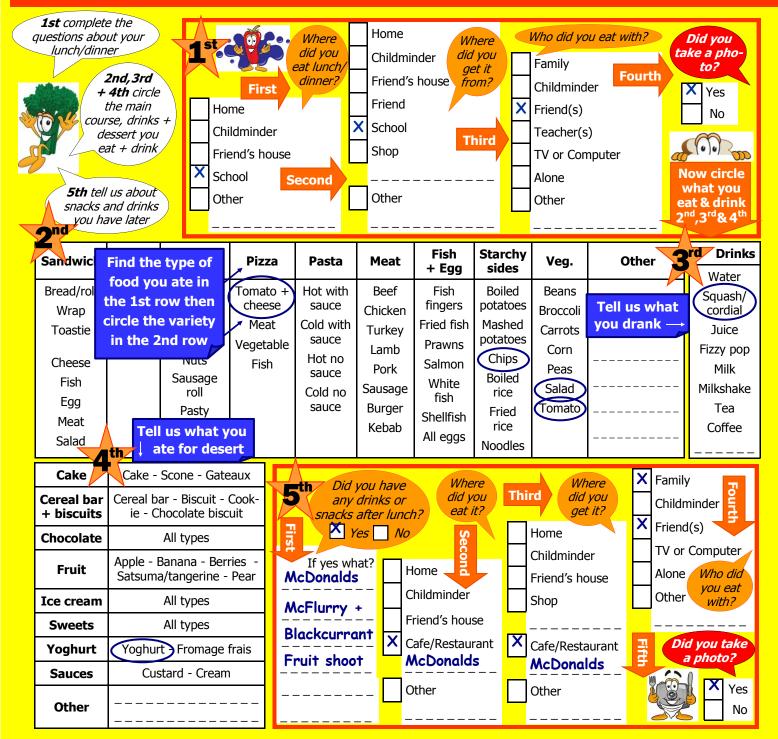

# Lunch/Dinner and Afternoon Snacks—Training

| cou<br>5th teli<br>snacks a                        | out your              | Hol<br>Chi                                                       | First me sildminder end's house mool s          | Where did you at lunch/dinner?                                                 | Home Childmi Friend's Friend School Shop Other                          | inder did<br>ge<br>s house fro                                                              | nere<br>you<br>et it<br>om?                                          | Family Childmind Friend(s) Teacher(s) TV or Cor Alone Other | ler <b>F</b> (      | ourth         | Pid you take a photo?  Yes No  Now circle what you eat & drink 2nd, 3rd & 4th |
|----------------------------------------------------|-----------------------|------------------------------------------------------------------|-------------------------------------------------|--------------------------------------------------------------------------------|-------------------------------------------------------------------------|---------------------------------------------------------------------------------------------|----------------------------------------------------------------------|-------------------------------------------------------------|---------------------|---------------|-------------------------------------------------------------------------------|
| Sandwich                                           | Soup                  | Snacks +<br>Pastry                                               | Pizza                                           | Pasta                                                                          | Meat                                                                    | Fish<br>+ Egg                                                                               | Starchy<br>sides                                                     | Veg.                                                        | Ot                  | ther          | rd Drinks Water                                                               |
| Bread/roll Wrap Toastie Cheese Fish Egg Meat Salad | Meat<br>Veg<br>Lentil | Crisps Cheese biscuits Crackers Nuts Sausage roll Pasty Meat pie | Tomato +<br>cheese<br>Meat<br>Vegetable<br>Fish | Hot with<br>sauce<br>Cold with<br>sauce<br>Hot no<br>sauce<br>Cold no<br>sauce | Beef<br>Chicken<br>Turkey<br>Lamb<br>Pork<br>Sausage<br>Burger<br>Kebab | Fish<br>fingers<br>Fried fish<br>Prawns<br>Salmon<br>White<br>fish<br>Shellfish<br>All eggs | Boiled potatoes Mashed potatoes Chips Boiled rice Fried rice Noodles | Carrots                                                     |                     |               | Squash/ cordial Juice Fizzy pop Milk Milkshake Tea Coffee                     |
| Cake<br>Cereal bar<br>+ biscuits                   | Cereal b              | Scone - Gate<br>ar - Biscuit - C<br>Chocolate bisc               | Cook-                                           | any                                                                            | you have<br>drinks or<br>after lunc                                     | Whe did y eat i                                                                             | ou Thi                                                               | ird <i>did</i>                                              | ere<br>you<br>t it? | Fami<br>Child | Iminder                                                                       |
| Chocolate                                          |                       | All types                                                        |                                                 | !   Y                                                                          | es No                                                                   | ···/ //-                                                                                    |                                                                      | Home                                                        |                     | Frien         | na(s)                                                                         |
| Fruit                                              |                       | Banana - Beri<br>a/tangerine -                                   | ries -                                          | If yes wh                                                                      | <u> </u>                                                                |                                                                                             | Second                                                               | Childminde<br>Friend's ho                                   |                     | Alone         | vou eat                                                                       |
| Ice cream                                          |                       | All types                                                        |                                                 |                                                                                | $\vdash$                                                                | Childminder                                                                                 |                                                                      | Shop                                                        |                     | Othe          | er with?                                                                      |
| Sweets                                             |                       | All types                                                        |                                                 |                                                                                | <u> </u>                                                                | riend's hous                                                                                |                                                                      |                                                             |                     | Fifth D       |                                                                               |
| Yoghurt                                            | +                     | t - Fromage                                                      |                                                 |                                                                                | LJ'                                                                     | Cafe/Restauı                                                                                | rant                                                                 | Cafe/Resta                                                  | aurant              |               | id you take<br>a photo?                                                       |
| Sauces<br>Other                                    |                       | stard - Cream                                                    |                                                 |                                                                                |                                                                         | <br>Other                                                                                   |                                                                      | Other                                                       |                     |               | Yes<br>No                                                                     |