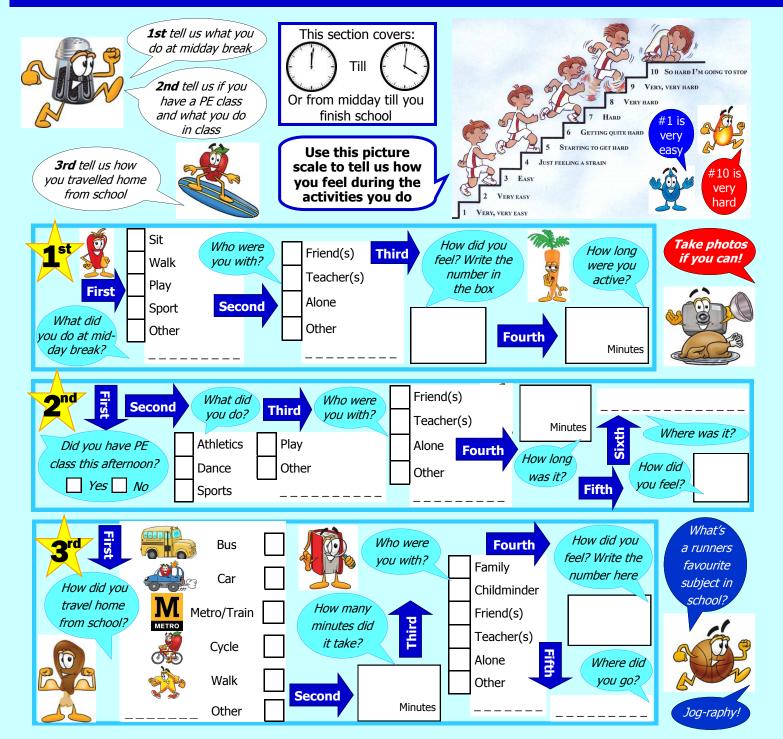

|               | Yes                                                                 |

#### Midday till End of School Time Activities—Thursday



# Tea/Evening Meal and Supper—Thursday

|    | <b>4 24 22 22 22 24</b>            | 4-44-                          |                    |                      |              |                     |                        |                       |                   |               |                |          |                                   |  |
|----|------------------------------------|--------------------------------|--------------------|----------------------|--------------|---------------------|------------------------|-----------------------|-------------------|---------------|----------------|----------|-----------------------------------|--|
| qı | <b>1st</b> comple<br>uestions abou |                                | 15                 | Final                |              | Wh