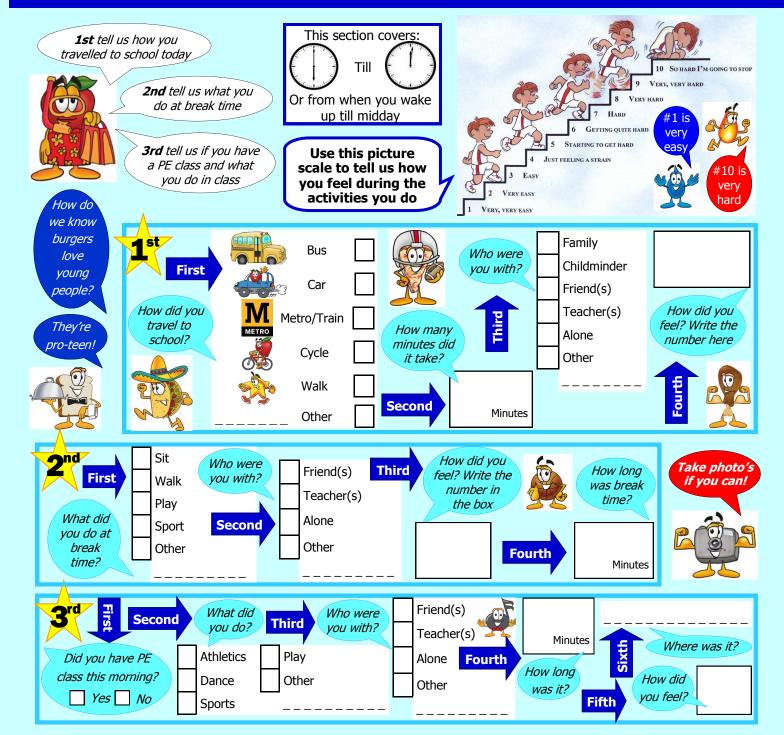

| or snacks                                                                                                                            | S. S.                                                              |                                                    | Where did you eat it?                                                      | Home Childmi Friend's Friend School Shop Other                 | nder did ) get from                                      | Fan Chil                                                                                  | end(s) echer(s) Fifth or Computer ne |           | Did you take a photo?  Yes No                                                  |

#### **Morning till Midday Activities—Thursday**



# Lunch/Dinner and Afternoon Snacks—Thursday

| cour<br>de<br>Sth tell<br>snacks a                 | ut your )             | + Hol<br>Chi<br>Frie<br>Sch                                      | ldminder<br>end's hous<br>nool                  | Where did you eat lunch/dinner? | Home Childmi Friend's Friend School Shop Other                          | inder did<br>ge<br>s house fro                                                              | here<br>you<br>et it<br>om?                                          | Family Childmind Friend(s) Teacher(s) TV or Cor Alone Other | For some significant control of the sound control o | urth          | Pid you to?  Yes No  Now circle what you eat & drink 2nd, 3rd & 4th |
|----------------------------------------------------|-----------------------|---