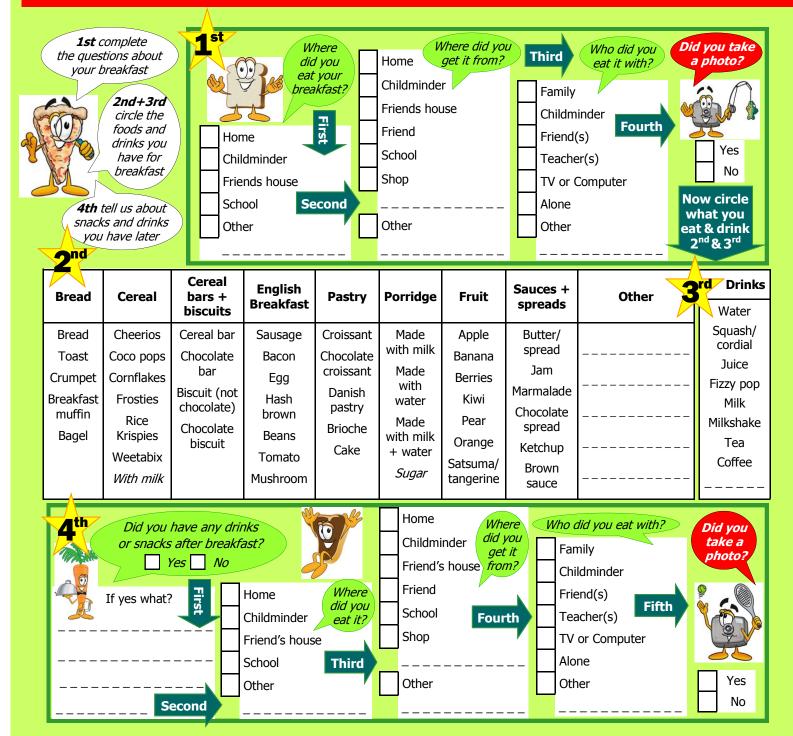

and more **tired** and **sweaty** the more active he is



In this diary you are asked to tell us about how you feel during all the different activities you do – use the picture scale to help you tell us how you feel.

See the two examples below...

Talking on the phone is very, very easy - your heart beats slowly and you breathe gently





Running races is very
hard - your heart beats
quickly, your breathing is
faster and you might
get a red face!



Which number from the picture scale would you match to how the characters feel?



#### **Breakfast and Morning Snacks—Example**



#### **Morning till Midday Activities—Example**



#### **Lunch/Dinner and Afternoon Snacks—Example**



#### Midday till End of School Time Activities—Example



#### **Breakfast and Morning Snacks—Training**



#### **Morning till Midday Activities—Training**



# Lunch/Dinner and Afternoon Snacks—Training

| cou<br>5th teli<br>snacks a                        | out your              | Hol<br>Chi                                                       | First me sildminder end's house mool s          | Where did you at lunch/dinner?                                                 | Home Childmi Friend's Friend School Shop Other                          | inder did<br>ge<br>s house fro                                                              | nere<br>you<br>et it<br>om?                                          | Family Childmind Friend(s) Teacher(s) TV or Cor Alone Other | ler <b>F</b> (      | ourth         | Pid you take a photo?  Yes No  Now circle what you eat & drink 2nd, 3rd & 4th |
|---