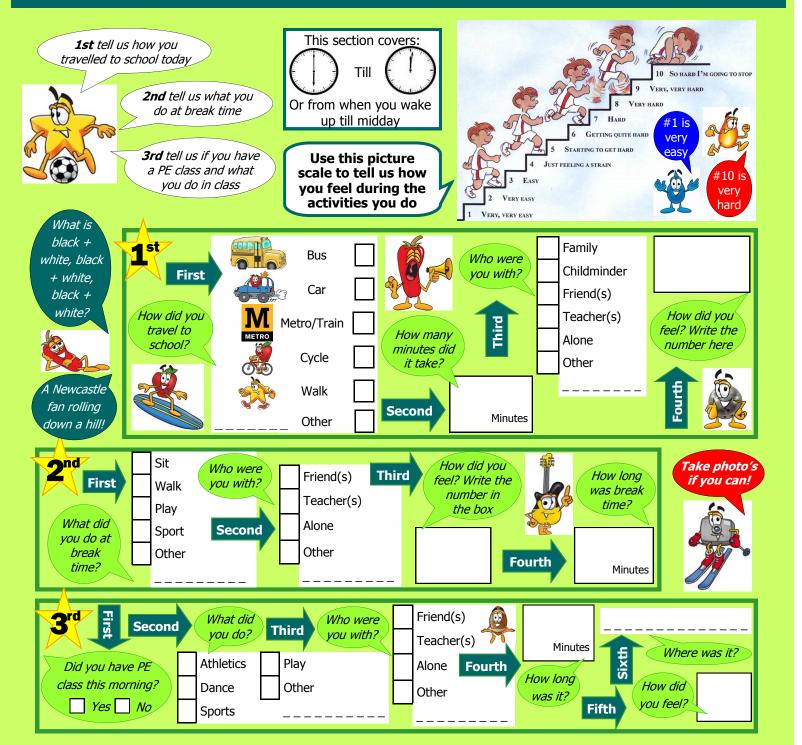

| or snacks                                                                                                                                                             | have any dr<br>c after break<br>Yes No                             |                                                    | Where did you eat it?                                    | Home Childmi Friend's Friend School Shop Other                 | nder did y get from                                      | you it m?                                                                    | Family Childminder Friend(s) Teacher(s) TV or Computer Alone Other                 | take a photo?                                                                                    |

#### **Morning till Midday Activities—Friday**



#### **Lunch/Dinner and Afternoon Snacks—Friday**



#### Midday till End of School Time Activities—Friday



# Tea/Evening Meal and Supper—Friday

| W. | Sth to                                             | t your tea,           | Holde Ch<br>Sr + U<br>Ca<br>Ca<br>Ca<br>Ca<br>Ca<br>Ca<br>Ca<br>Ca<br>Ca<br>Ca | First ome nildminder iend's house afe/Restaura  | Second                                                                         | Shop                                                                    | ninder gen                                                                                  | Third                                                                | , ( ,,,                                                         |                     | ourth N                   |