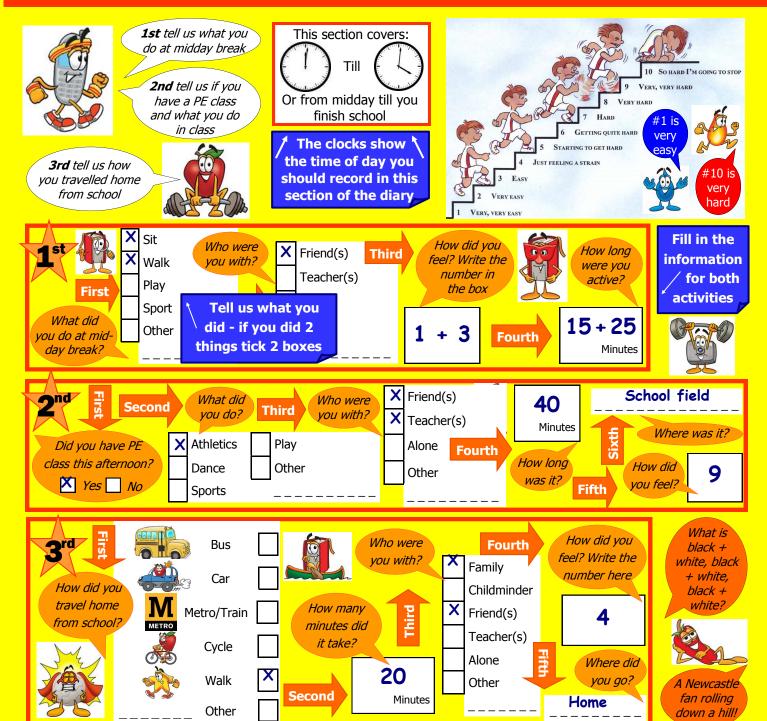

#### **Lunch till End of School Time Activities—Training**

When you have finished show these diary pages to Rachel to see how you got on!

#### How do you feel when you do different activities?

This picture shows **how our bodies feel** when we do different intensities of activity

The boy gets more and more **tired** and **sweaty** the more active he is

In this diary you are asked to tell us about how you feel during all the different activities you do – use the picture scale to help you tell us how you feel.

See the two examples below...

Talking on the phone is very, very easy - your heart beats slowly and you breathe gently

Running races is very
hard - your heart beats
quickly, your breathing is
faster and you might
get a red face!

Which number from the picture scale would you match to how the characters feel?