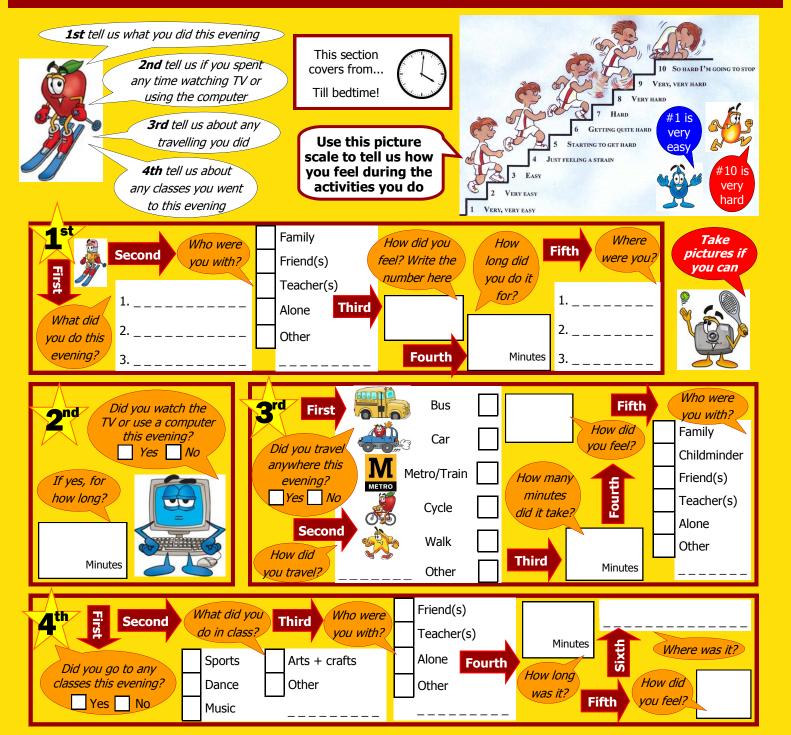

#### How do you feel when you do different activities?

This picture shows **how our bodies feel** when we do different intensities of activity

The boy gets more and more **tired** and **sweaty** the more active he is

In this diary you are asked to tell us about how you feel during all the different activities you do – use the picture scale to help you tell us how you feel.

See the two examples below...

Talking on the phone is very, very easy - your heart beats slowly and you breathe gently

Running races is very
hard - your heart beats
quickly, your breathing is
faster and you might
get a red face!

Which number from the picture scale would you match to how the characters feel?